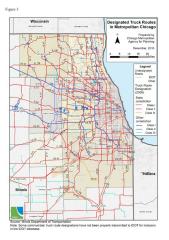

This study identified important routes to and from major transportation hubs and connectivity gaps in the existing roadway network. DAMA identified eight sub-areas where jurisdictional changes affected connectivity and opportunities to improve connections to and from the Illinois Tollway. The study also identified problematic first- and last-mile connections to O'Hare International Airport and other transportation hubs in suburban areas of Cook County.

The study findings identified typologies of network connectivity problems and constraints preventing direct access by large vehicles. The study specified particular locations where improvements and jurisdictional changes could mitigate these issues.